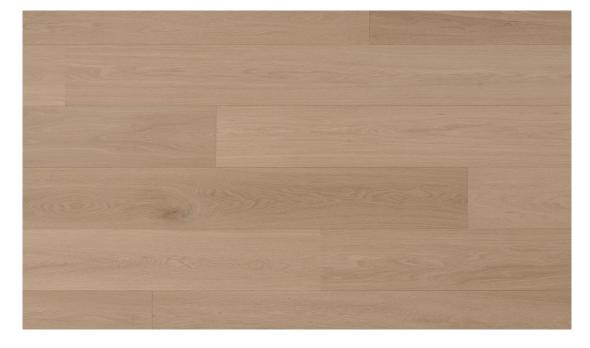

# CLUSONE 1Bis

## **GRADING DESCRIPTION**

Texture Very slightly brushed

Grading Not rustic Colour variation Low

Knots

Sound knots  $\emptyset \le 10 \text{mm}$ Unsound knots  $\emptyset \le 8 \text{mm}$ 

Bark  $L \le 55$ mm,  $B \le 5$ mm

Sapwood Max 2%

End crack Width  $\leq$  6mm, Length  $\leq$  100mm Surface crack Width  $\leq$  6mm, Length  $\leq$  100mm

Insect hole Not allowed
Decay Not allowed
Blue/yellow stain Not allowed
Sound heart Not allowed
Machine marks Not allowed

#### THIS PICTURE IS AN INDICATION OF THE GRADING AS DESCRIBED